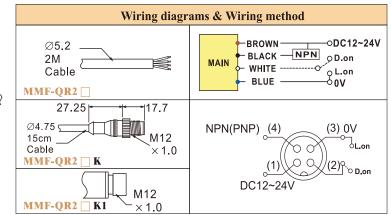

### Specifications / 規格表:

| Model / 型號                      | MMF-QR2                               | MMF-QR2□K                                       | MMF-QR2□K1                             | Inductive<br>Ser                     |
|---------------------------------|---------------------------------------|-------------------------------------------------|----------------------------------------|--------------------------------------|
| Sensing type / 檢出方式             | Retroreflective(Red LED) / 鏡片反射式(紅光)  |                                                 |                                        | tive Proximity<br>Sensor             |
| Sensing distance / 檢出距離         | 2M                                    |                                                 |                                        |                                      |
| Emitting light / 發光源            | Infrared LED 650 nm                   |                                                 |                                        |                                      |
| Operating voltage / 工作電壓        | DC12 ~ 24 V                           |                                                 |                                        | Capacitive Proximity Timer / Counter |
| Current Consumption / 消耗電流      | 25 mA Max.                            |                                                 |                                        |                                      |
| Load current / 負載電流             | 200mA Max. at DC24V                   |                                                 |                                        |                                      |
| Output type / 輸出模式              | N : NPN L.on/D.on / P : PNP L.on/D.on |                                                 |                                        |                                      |
| Response time / 反應時間            | 1.5 ms Max.                           |                                                 |                                        |                                      |
| Insulation resistance / 隔離阻抗    | $20M\Omega$ min. (DC500V)             |                                                 |                                        |                                      |
| Voltage withstandabiligy / 絕緣耐壓 | AC1000V 60Hz for 60 Sec.              |                                                 |                                        |                                      |
| Operating temperature/工作溫度      | - 20 °C ~ + 60°C                      |                                                 |                                        |                                      |
| Ambient humidity / 工作溼度         | 35% ~ 85% RH                          |                                                 |                                        |                                      |
| Protection degree / 防水等級        | IP66                                  |                                                 |                                        |                                      |
| Material / 外觀材質                 | Nickel plated brass                   |                                                 |                                        | ]  ≞                                 |
| Wiring method / 出線方式            | Pre-wired<br>Ø5.2 x 2 M / 4-wires     | M12 pigtailed connector type<br>/ M12 接頭15cm電線式 | M12 plug-in connector type<br>/ M12 接頭 |                                      |
| Weight /重量                      | Approx.105g                           | Approx.50g                                      | Approx.40g                             | ]  <u></u>                           |
|                                 |                                       |                                                 |                                        |                                      |