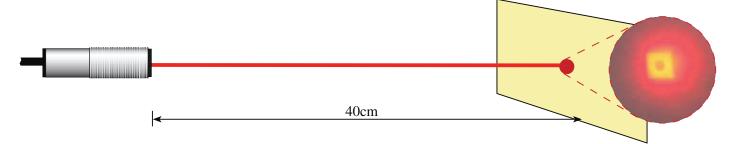

#### ◆Clearly visible red LED / 清晰可見的紅光LED

The visible red LED is available at the distance of 40cm. It is easy for your installation and detection. /使用紅光LED,即使在40cm的距離,一樣可以清楚的看見紅光,讓您在安裝檢測時更方便。

Area Sensor