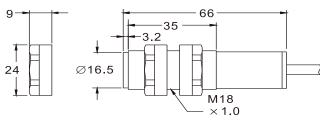

ted brass                   |                                                 |                                        | ]  ≞                                 |
| Wiring method / 出線方式            | Pre-wired<br>Ø5.2 x 2 M / 4-wires     | M12 pigtailed connector type<br>/ M12 接頭15cm電線式 | M12 plug-in connector type<br>/ M12 接頭 |                                      |
| Weight /重量                      | Approx.105g                           | Approx.50g                                      | Approx.40g                             | ]  <u></u>                           |
|                                 |                                       |                                                 |                                        |                                      |

## ◆Dimensions/尺寸圖:





#### ◆Clearly visible red LED / 清晰可見的紅光LED

The visible red LED is available at the distance of 40cm. It is easy for your installation and detection. /使用紅光LED,即使在40cm的距離,一樣可以清楚的看見紅光,讓您在安裝檢測時更方便。



Area Sensor

MMF

Accessories